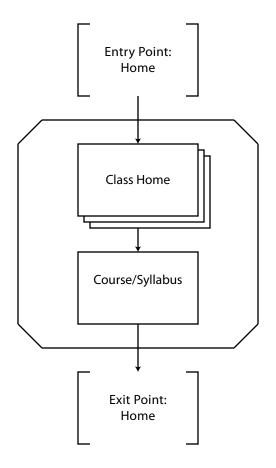

ome > Class Home > Outline                    | 22 |
| Home > Class Home > Outline > Module           | 23 |
| Home > Class Home > Quiz (dropdown)            | 24 |
| Home > Class Home > Quiz                       | 25 |
| Home > Class Home > Communication (dropdown)   | 26 |
| Home > Class Home > Communication > Discussion | 27 |
| Home > Class Home > Communication > Email      | 28 |
| Home > Class Home > Communication > Discussion | 29 |
| Home > Class Home > Media                      | 30 |
| Home > Class Home > Assignments                | 31 |
| Home > Class Home > Announcements              | 32 |
|                                                |    |



# 2. FLOW CHARTS

LOGIN



1a. If login is unsuccessful, error appears on the Login screen.

#### **VIEW CLASS HOME/SYLLABUS**



# LEARN MATERIAL FOR MODULE (OUTLINE)





#### DISCUSSION



1a. The Discussion page is dynamic and all actions in this chart take place on the same page.

James Rutherford, Eugenio Oyola, Keith Jeter



#### **WEB CONFERENCE**



#### **INSTANT MESSENGER**



#### **COMPREHENSION QUIZZES**



# **POST ASSIGNMENTS**



#### **VIEW GRADES AND INSTRUCTOR COMMENTS**



James Rutherford, Eugenio Oyola, Keith Jeter

#### **VIEW ANNOUNCEMENTS**





#### **POST USER PROFILE**



1a. The Profile page is dynamic and all clicking on the Edit links makes the forms editable.

James Rutherford, Eugenio Oyola, Keith Jeter

#### **DOWNLOAD CLASS MEDIA**



# **3. WIREFRAMES**

# LOGIN

| Academy of Art University Logo | Help Desk  Contact |
|--------------------------------|--------------------|
| Lo