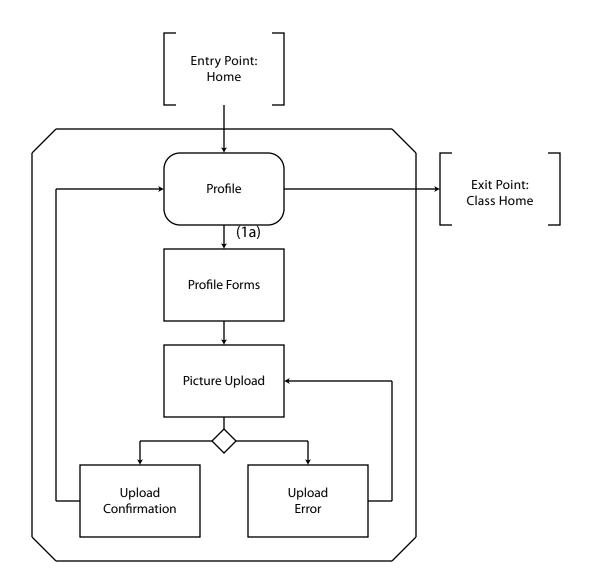

#### **POST USER PROFILE**

1a. The Profile page is dynamic and all clicking on the Edit links makes the forms editable.

James Rutherford, Eugenio Oyola, Keith Jeter