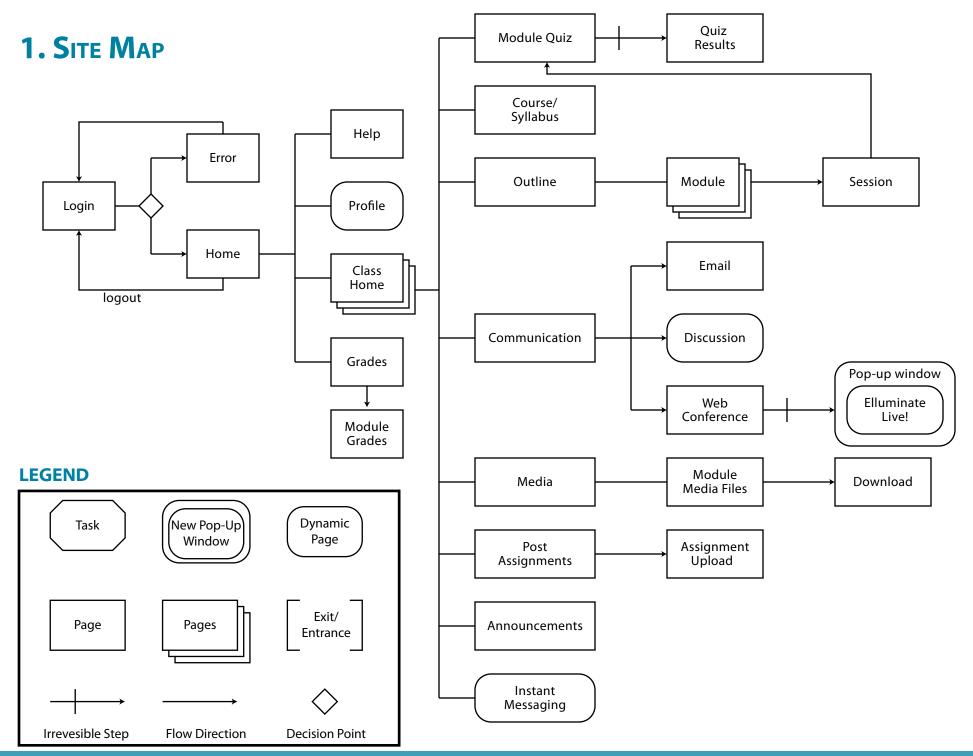

| 19 |
| Home > Class Home                              | 20 |
| Home > Class Home > Course / Syllabus          | 21 |
| Home > Class Home > Outline                    | 22 |
| Home > Class Home > Outline > Module           | 23 |
| Home > Class Home > Quiz (dropdown)            | 24 |
| Home > Class Home > Quiz                       | 25 |
| Home > Class Home > Communication (dropdown)   | 26 |
| Home > Class Home > Communication > Discussion | 27 |
| Home > Class Home > Communication > Email      | 28 |
| Home > Class Home > Communication > Discussion | 29 |
| Home > Class Home > Media                      | 30 |
| Home > Class Home > Assignments                | 31 |
| Home > Class Home > Announcements              | 32 |
|                                                |    |



# 2. FLOW CHARTS

LOGIN



1a. If login is unsuccessful, error appears on the Login screen.

#### **VIEW CLASS HOME/SYLLABUS**



# LEARN MATERIAL FOR MODULE (OUTLINE)





#### DISCUSSION



1a. The Discussion page is dynamic and all actions in this chart take place on the same page.

James Rutherford, Eugenio Oyola, Keith Jeter



#### **WEB CONFERENCE**



#### **INSTANT MESSENGER**



#### **COMPREHENSION QUIZZES**



# **POST ASSIGNMENTS**



#### **VIEW GRADES AND INSTRUCTOR COMMENTS**



James Rutherford, Eugenio Oyola, Keith Jeter

#### **VIEW ANNOUNCEMENTS**





#### **POST USER PROFILE**



1a. The Profile page is dynamic and all clicking on the Edit links makes the forms editable.

James Rutherford, Eugenio Oyola, Keith Jeter

#### **DOWNLOAD CLASS MEDIA**



# **3. WIREFRAME