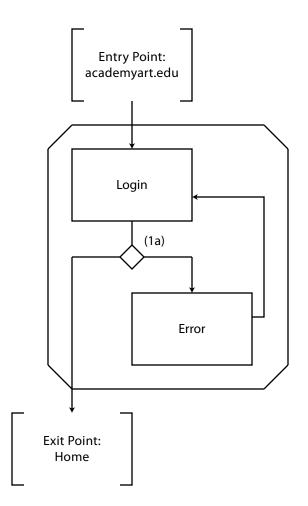

# 2. FLOW CHARTS

LOGIN

1a. If login is unsuccessful, error appears on the Login screen.