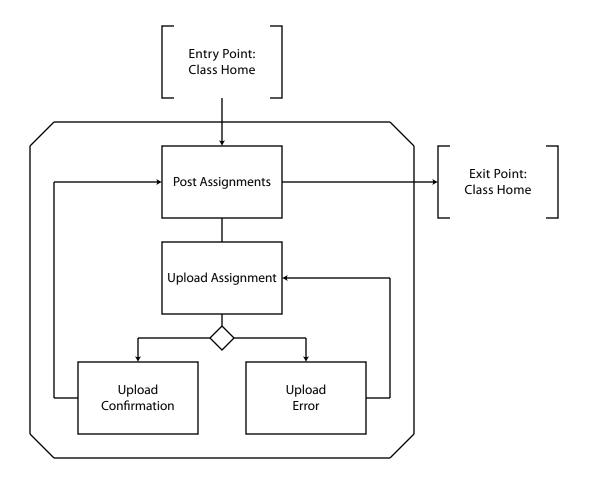

ion | 27 |
| Home > Class Home > Communication > Email      | 28 |
| Home > Class Home > Communication > Discussion | 29 |
| Home > Class Home > Media                      | 30 |
| Home > Class Home > Assignments                | 31 |
| Home > Class Home > Announcements              | 32 |
|                                                |    |



# 2. FLOW CHARTS

LOGIN



1a. If login is unsuccessful, error appears on the Login screen.

#### **VIEW CLASS HOME/SYLLABUS**



# LEARN MATERIAL FOR MODULE (OUTLINE)





#### DISCUSSION



1a. The Discussion page is dynamic and all actions in this chart take place on the same page.

James Rutherford, Eugenio Oyola, Keith Jeter



#### **WEB CONFERENCE**



#### **INSTANT MESSENGER**



#### **COMPREHENSION QUIZZES**



# **POST ASSIGNMENTS**



#### **VIEW GRADES AND INSTRUCTOR COMMENTS**



James Rutherford, Eugenio Oyola, Keith Jeter

#### **VIEW ANNOUNCEMENTS**





#### **POST USER PROFILE**



1a. The Profile page is dynamic and all clicking on the Edit links makes the forms editable.

James Rutherford, Eugenio Oyola, Keith Jeter

#### **DOWNLOAD CLASS MEDIA**



# **3. WIREFRAMES**

# LOGIN

| Academy of Art University Logo | Help Desk  Contact |
|--------------------------------|--------------------|
| Login                          |                    |
| Username: Password:            |                    |
| Forgot Password? Login         |                    |
|                                |                    |
|                                |                    |
|                                |