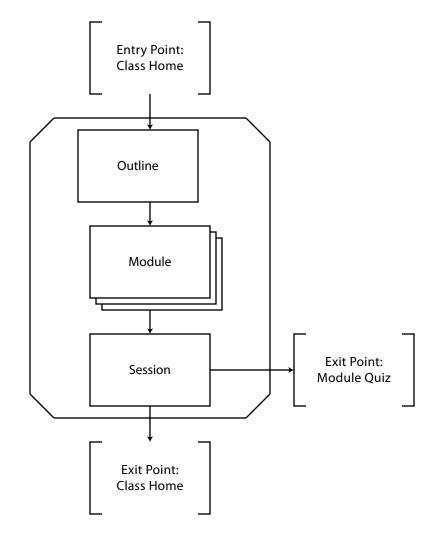

| 22 |
| Home > Class Home > Outline > Module           | 23 |
| Home > Class Home > Quiz (dropdown)            | 24 |
| Home > Class Home > Quiz                       | 25 |
| Home > Class Home > Communication (dropdown)   | 26 |
| Home > Class Home > Communication > Discussion | 27 |
| Home > Class Home > Communication > Email      | 28 |
| Home > Class Home > Communication > Discussion | 29 |
| Home > Class Home > Media                      | 30 |
| Home > Class Home > Assignments                | 31 |
| Home > Class Home > Announcements              | 32 |
|                                                |    |



# 2. FLOW CHARTS

LOGIN



1a. If login is unsuccessful, error appears on the Login screen.

#### **VIEW CLASS HOME/SYLLABUS**



# LEARN MATERIAL FOR MODULE (OUTLINE)





#### DISCUSSION



1a. The Discussion page is dynamic and all actions in this chart take place on the same page.

James Rutherford, Eugenio Oyola, Keith Jeter



#### **WEB CONFERENCE**



#### **INSTANT MESSENGER**



#### **COMPREHENSION QUIZZES**



# **POST ASSIGNMENTS**



#### **VIEW GRADES AND INSTRUCTOR COMMENTS**



James Rutherford, Eugenio Oyola, Keith Jeter

#### **VIEW ANNOUNCEMENTS**





#### **POST USER PROFILE**



1a. The Profile page is dynamic and all clicking on the Edit links makes the forms editable.

James Rutherford, Eugenio Oyola, Keith Jeter

#### **DOWNLOAD CLASS MEDIA**



# **3. WIREFRAMES**

# LOGIN

| Academy of Art University Logo | Help Desk  Contact |
|--------------------------------|--------------------|
| Login                          |