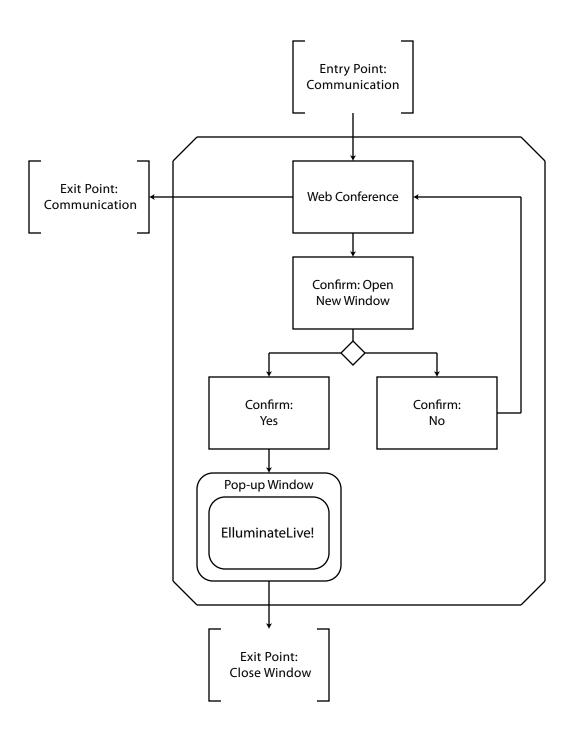

ass Home > Communication (dropdown)   | 26 |
| Home > Class Home > Communication > Discussion | 27 |
| Home > Class Home > Communication > Email      | 28 |
| Home > Class Home > Communication > Discussion | 29 |
| Home > Class Home > Media                      | 30 |
| Home > Class Home > Assignments                | 31 |
| Home > Class Home > Announcements              | 32 |
|                                                |    |



# 2. FLOW CHARTS

LOGIN



1a. If login is unsuccessful, error appears on the Login screen.

#### **VIEW CLASS HOME/SYLLABUS**



# LEARN MATERIAL FOR MODULE (OUTLINE)





#### DISCUSSION



1a. The Discussion page is dynamic and all actions in this chart take place on the same page.

James Rutherford, Eugenio Oyola, Keith Jeter



#### **WEB CONFERENCE**



#### **INSTANT MESSENGER**



#### **COMPREHENSION QUIZZES**



# **POST ASSIGNMENTS**



#### **VIEW GRADES AND INSTRUCTOR COMMENTS**



James Rutherford, Eugenio Oyola, Keith Jeter

#### **VIEW ANNOUNCEMENTS**





#### **POST USER PROFILE**



1a. The Profile page is dynamic and all clicking on the Edit links makes the forms editable.

James Rutherford, Eugenio Oyola, Keith Jeter

#### **DOWNLOAD CLASS MEDIA**



# **3. WIREFRAMES**

# LOGIN

| Academy of Art University Logo | Help Desk  Contact |
|--------------------------------|--------------------|
| Login                          |                    |
| Username: Password:            |                    |
| Forgot Password? Login         |                    |
|                                |                    |
|