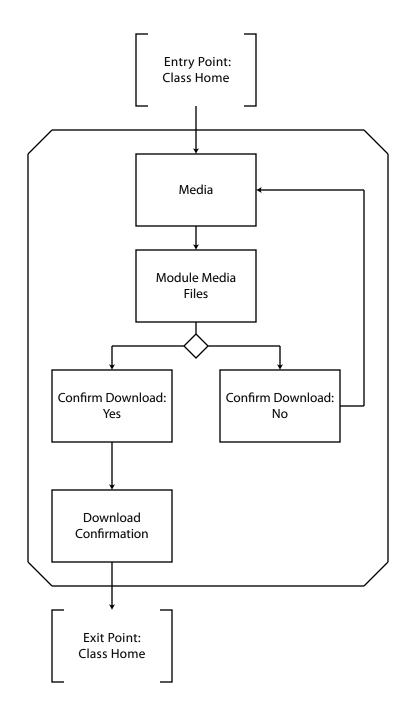

|    |



# 2. FLOW CHARTS

LOGIN



1a. If login is unsuccessful, error appears on the Login screen.

#### **VIEW CLASS HOME/SYLLABUS**



# LEARN MATERIAL FOR MODULE (OUTLINE)





#### DISCUSSION



1a. The Discussion page is dynamic and all actions in this chart take place on the same page.

James Rutherford, Eugenio Oyola, Keith Jeter



#### **WEB CONFERENCE**



#### **INSTANT MESSENGER**



#### **COMPREHENSION QUIZZES**



# **POST ASSIGNMENTS**



#### **VIEW GRADES AND INSTRUCTOR COMMENTS**



James Rutherford, Eugenio Oyola, Keith Jeter

#### **VIEW ANNOUNCEMENTS**





#### **POST USER PROFILE**



1a. The Profile page is dynamic and all clicking on the Edit links makes the forms editable.

James Rutherford, Eugenio Oyola, Keith Jeter

#### **DOWNLOAD CLASS MEDIA**



# **3. WIREFRAMES**

# LOGIN

| Academy of Art University Logo | Help Desk  Contact |
|--------------------------------|--------------------|
| Login                          |                    |
| Username: Password:            |                    |
| Forgot Password? Login         |                    |
|                                |                    |
|                                |                    |
|                                |                    |
|                                |                    |
|                                |                    |
|                                |                    |
|                                |                    |

# HOME

| Academy of Art University Logo