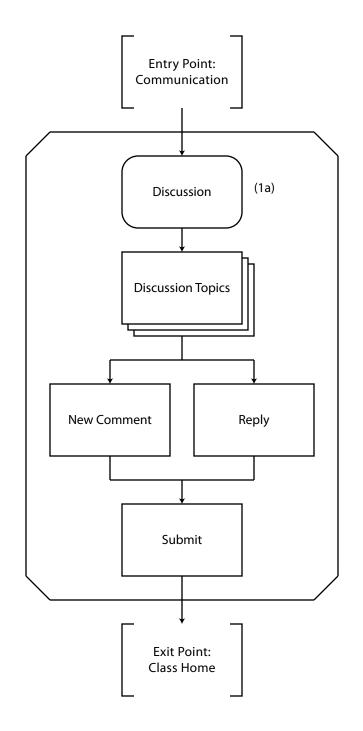

#### DISCUSSION

1a. The Discussion page is dynamic and all actions in this chart take place on the same page.

James Rutherford, Eugenio Oyola, Keith Jeter