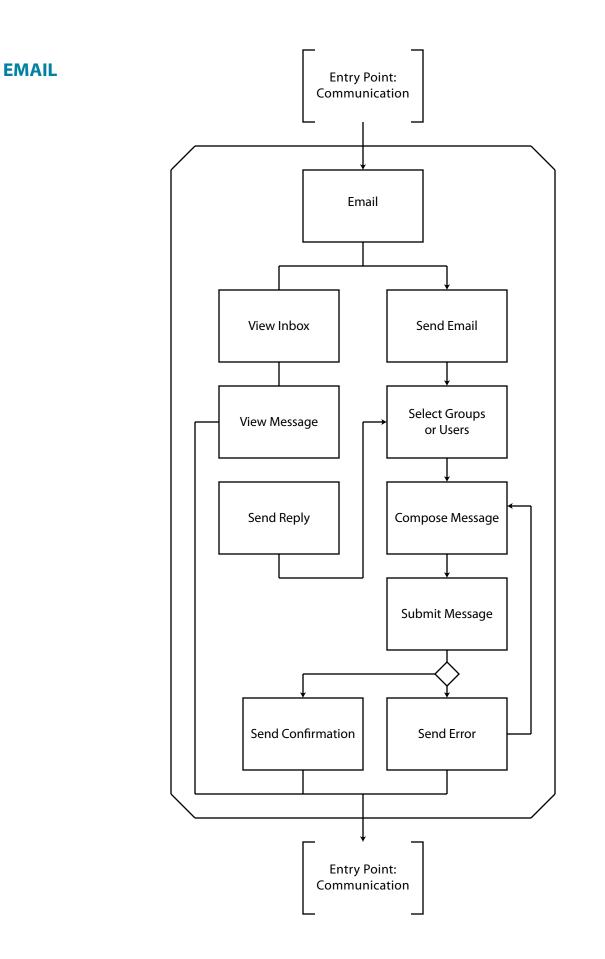

#### **2. FLOWCHARTS**

| Login                               | 3  |
|-------------------------------------|----|
| View Class Home/Syllabus            | 4  |
| Learn Material for Module (Outline) | 5  |
| Discussion                          | 6  |
| Email                               | 7  |
| Web Conference                      | 8  |
| Instant Messenger                   | 9  |
| Comprehension Quizzes               | 10 |
| Post Assignments                    | 11 |
| View Grades and Instructor Comments | 12 |
| View Announcements                  | 13 |
| Post User Profile                   | 14 |
| Download Class Media                | 15 |