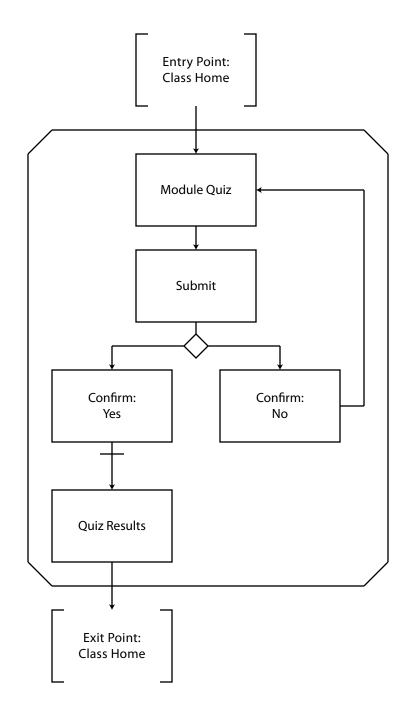

> Communication > Discussion | 27 |
| Home > Class Home > Communication > Email      | 28 |
| Home > Class Home > Communication > Discussion | 29 |
| Home > Class Home > Media                      | 30 |
| Home > Class Home > Assignments                | 31 |
| Home > Class Home > Announcements              | 32 |
|                                                |    |



# 2. FLOW CHARTS

LOGIN



1a. If login is unsuccessful, error appears on the Login screen.

#### **VIEW CLASS HOME/SYLLABUS**



# LEARN MATERIAL FOR MODULE (OUTLINE)





#### DISCUSSION



1a. The Discussion page is dynamic and all actions in this chart take place on the same page.

James Rutherford, Eugenio Oyola, Keith Jeter



#### **WEB CONFERENCE**



#### **INSTANT MESSENGER**



#### **COMPREHENSION QUIZZES**



# **POST ASSIGNMENTS**



#### **VIEW GRADES AND INSTRUCTOR COMMENTS**



James Rutherford, Eugenio Oyola, Keith Jeter

#### **VIEW ANNOUNCEMENTS**





#### **POST USER PROFILE**



1a. The Profile page is dynamic and all clicking on the Edit links makes the forms editable.

James Rutherford, Eugenio Oyola, Keith Jeter

#### **DOWNLOAD CLASS MEDIA**



# **3. WIREFRAMES**

# LOGIN

| Academy of Art University Logo | Help Desk  Contact |
|--------------------------------|--------------------|
| Login                          |                    |
| Username: Password:            |                    |
| Forgot Password? Login         |                    |
|                                |                    |
|                                |                    |
|